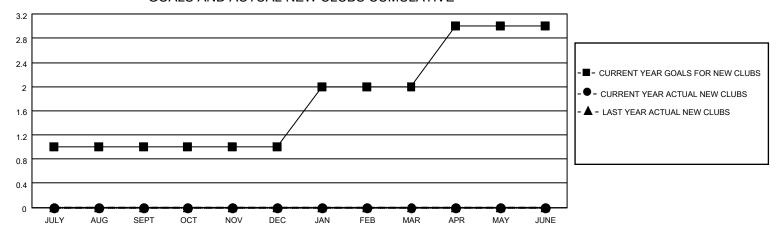

## MONTHLY MEMBERSHIP PROGRESS REPORT

LOCATION IOWA District 9 MC Results as of: 10/31/2020

| Clubs                 |               |           |               | Members               |                        |                         |                                                    |  |  |
|-----------------------|---------------|-----------|---------------|-----------------------|------------------------|-------------------------|----------------------------------------------------|--|--|
| RESULTS FOR 2020-2021 |               |           |               | RESULTS FOR 2020-2021 |                        |                         |                                                    |  |  |
| QUARTER               | NEW CLUB GOAL | NEW CLUBS | DROPPED CLUBS | QUARTER MEM           | BER GROWTH NET<br>GOAL | MEMBER GROWTH<br>ACTUAL | DROPPED<br>MEMBERS ACTUAL<br>(including transfers) |  |  |
| JULY/AUG/SEPT         | 1             | 0         | 0             | JULY/AUG/SEPT         | 5                      | 10                      | 14                                                 |  |  |
| OCT/NOV/DEC           | 0             | 0         | 0             | OCT/NOV/DEC           | 10                     | 6                       | 11                                                 |  |  |
| JAN/FEB/MAR           | 1             | 0         | 0             | JAN/FEB/MAR           | 10                     | 0                       | 0                                                  |  |  |
| APR/MAY/JUNE          | 1             | 0         | 0             | APR/MAY/JUNE          | 5                      | 0                       | 0                                                  |  |  |