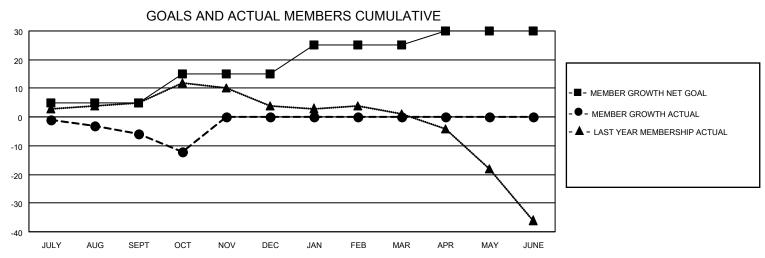

## MONTHLY MEMBERSHIP PROGRESS REPORT

LOCATION IOWA District 9 MC Results as of: 10/31/2020

| Clubs                 |               |           |               | Members               |                        |                         |                                                    |  |  |
|-----------------------|---------------|-----------|---------------|-----------------------|------------------------|-------------------------|----------------------------------------------------|--|--|
| RESULTS FOR 2020-2021 |               |           |               | RESULTS FOR 2020-2021 |                        |                         |                                                    |  |  |
| QUARTER               | NEW CLUB GOAL | NEW CLUBS | DROPPED CLUBS | QUARTER MEM           | BER GROWTH NET<br>GOAL | MEMBER GROWTH<br>ACTUAL | DROPPED<br>MEMBERS ACTUAL<br>(including transfers) |  |  |
| JULY/AUG/SEPT         | 1             | 0         | 0             | JULY/AUG/SEPT         | 5                      | 10                      | 14                                                 |  |  |
| OCT/NOV/DEC           | 0             | 0         | 0             | OCT/NOV/DEC           | 10                     | 6                       | 11                                                 |  |  |
| JAN/FEB/MAR           | 1             | 0         | 0             | JAN/FEB/MAR           | 10                     | 0                       | 0                                                  |  |  |
| APR/MAY/JUNE          | 1             | 0         | 0             | APR/MAY/JUNE          | 5                      | 0                       | 0                                                  |  |  |